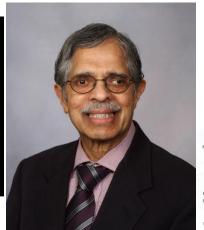

## Dr. K Sreekumaran Nair

Consultant in Endocrinology and Professor of Medicine, David Murdock Dole Professor and Distinguished Investigator, Mayo Clinic